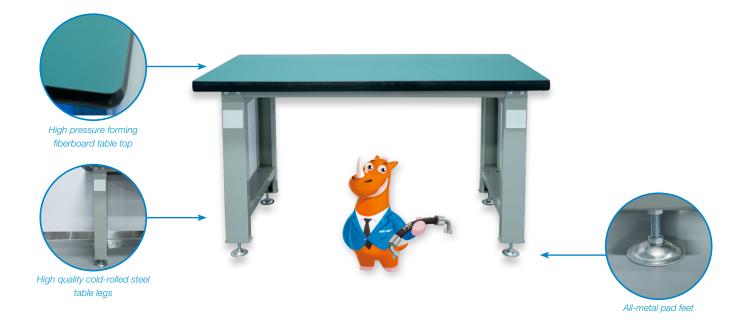

#### Table Top

- Standard configuration, the total thickness of the table top is 50 mm.
- The base material of the table top is high pressure forming fiberboard. The surface is high pressure attaching 2 mm thick polymer compound material. The surface is patterned, more wear-resisting. PVC long sealing strip around the edge.

### ► Table Legs

The table legs are made of high quality cold-rolled steel 2.0 mm thick.

#### Pad Feet

All-metal pad feet, adjustable countertop balance, shockproof and moisture-proof.