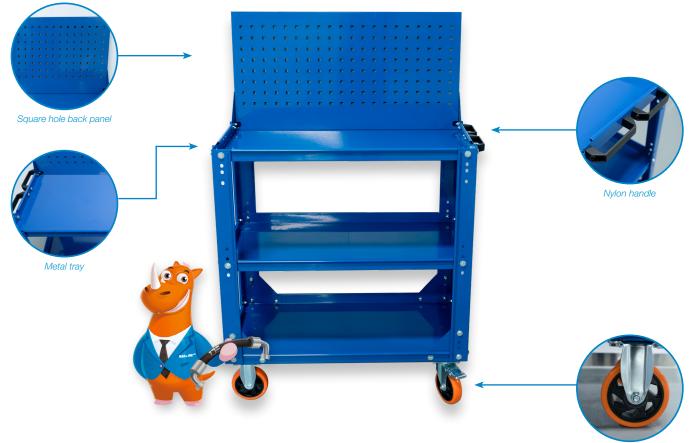

### Back Panel

- Square hole back panel can be matched with all kinds of hooks, hang different kinds of tools and articles.
- Accessories to be purchased separately.

### ► Handle

The side of the cabinet is equipped with nylon handle, which is beautiful and practical.

## ► Tray

Tray inside dimensions: 775 mm wide  $\times$  410 mm deep  $\times$  40 mm high.

### Wheel

Using 5" PU wheel (2 directional wheels and 2 universal brake wheels), the average load of 4 wheels is 400 kg.

PU wheel