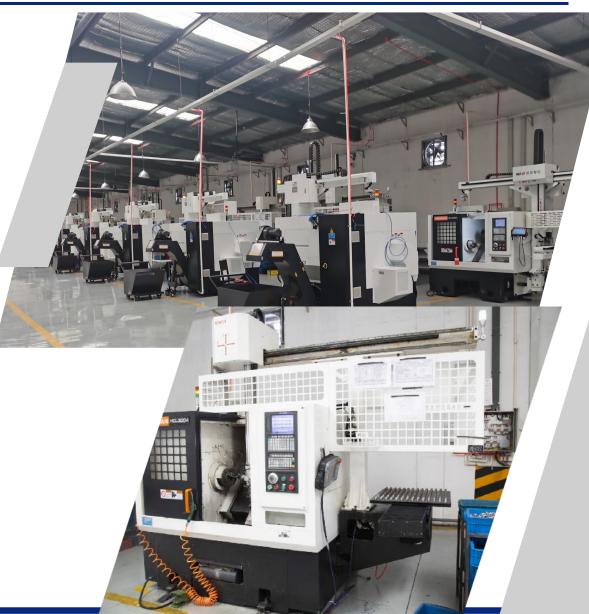

#### **REAL SCENE OF WORKSHOP**

#### DME'S workshop

Area: The factory covers an area of 13,286 square meters.

Equipment: More than 150

Output: All kinds of fittings 100,000 / month.