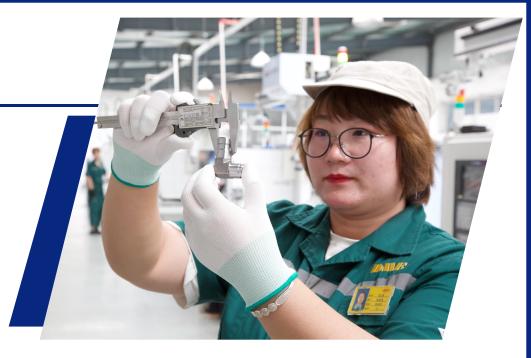

#### **REAL SCENE OF WORKSHOP**

#### DME'S workshop

Area: The factory covers an area of 13,286 square meters.

Equipment: More than 150

Output: All kinds of fittings 100,000 / month.