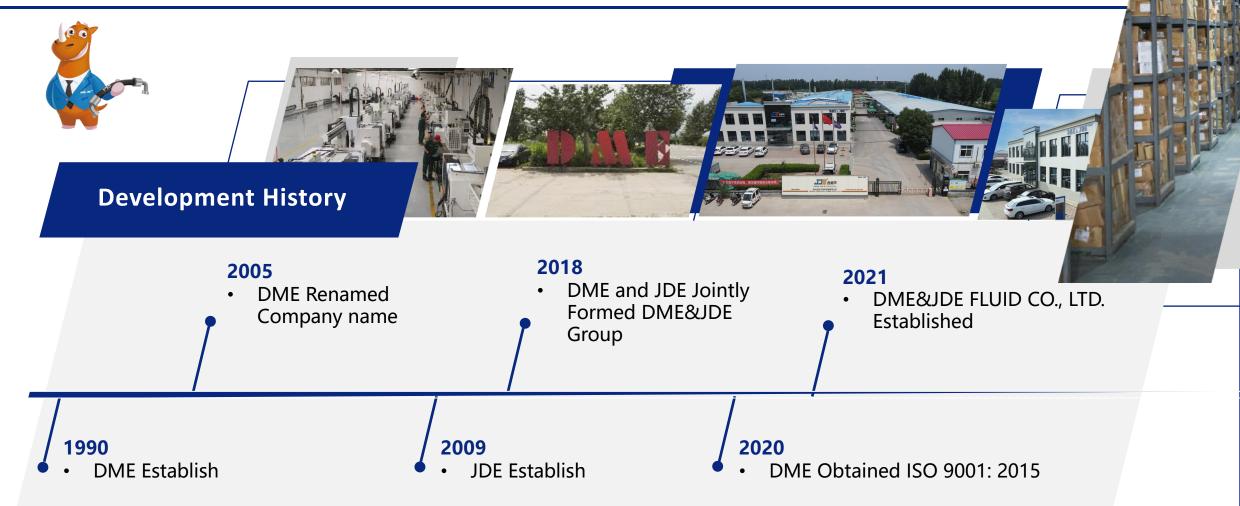

#### **COMPANY HISTORY**

### Introduction of **DME&JDE Group**

The group was established in 2018

Headquartered in China

3 subsidiary companies

International market share: 20%

The branches are located in Dalian and Hengshui

Operating profit in 2021: RMB 20 million

Number of employees 300+

Turnover in 2021: RMB 200 million

**Commercial structure** DME&JDE Group **(DAE)** DALE YOUR FLUID OEM SOLUTIONS FLUID CONNECTORS & SOLUTIONS Powered by DME&UDE Group DME&JDE FLUID CO.,LTD Hengshui jidier special rubber hoses Co.,LTD DME INDUSTRIES Co., LTD DME&JDE Group member companies formed a hightech enterprise integrating product development, Mainly produces rubber Mainly produces Mainly produces rubber production and sales. Including three subsidiaries, hose fittings rubber hose hose assembly DME INDUSTRIES Co., LTD(DME)、 Hengshui jidier special rubber hoses Co., LTD(JDE)、 DME&JDE FLUID CO.,LTD.