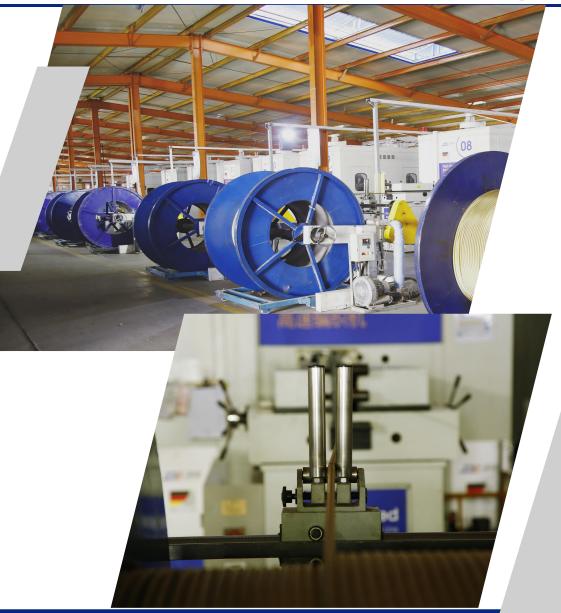

#### **REAL SCENE OF WORKSHOP**

#### DME'S workshop

Area: The factory covers an area of 13,286 square meters.

Equipment: More than 150

Output: All kinds of fittings 100,000 / month.